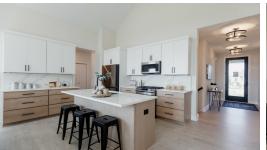

## Step into the Elliot

Experience the beauty of this main-level living in the Elliot—a home designed with natural light, open-concept living, and stunning design details that define Creative Homes. Step into the inviting foyer, where you'll find a versatile front room or second bedroom, perfect for your lifestyle. A staircase leads downstairs, while the heart of the home-a gorgeous kitchen, great room, and dinette-unfolds with expansive glass windows that flood the space with sunlight. The primary suite, tucked just off the great room, boasts a spa-like bathroom and a spacious walk-in closet. A conveniently ...