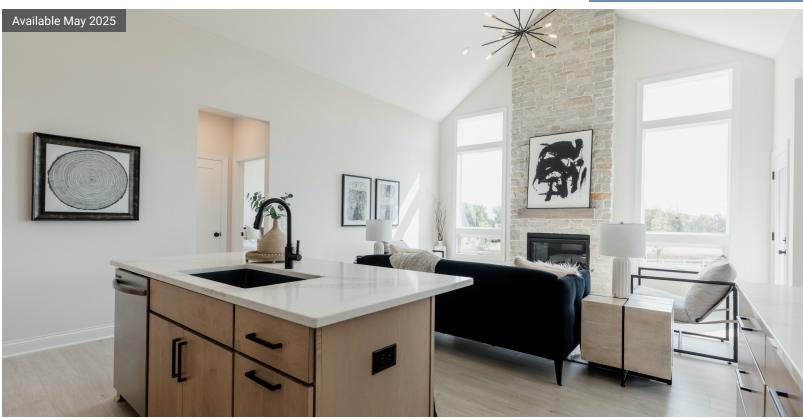

## Step into the Elliot

Experience the beauty of this main-level living in the Elliot—a home designed with natural light, open-concept living, and stunning design details that define Creative Homes. Step into the inviting foyer, where you'll find a versatile front room or second bedroom, perfect for your lifestyle. A staircase leads downstairs, while the heart of the home-a gorgeous kitchen, great room, and dinette-unfolds with expansive glass windows that flood the space with sunlight. The primary suite, tucked just off the great room, boasts a spa-like bathroom and a spacious walk-in closet. A conveniently ...