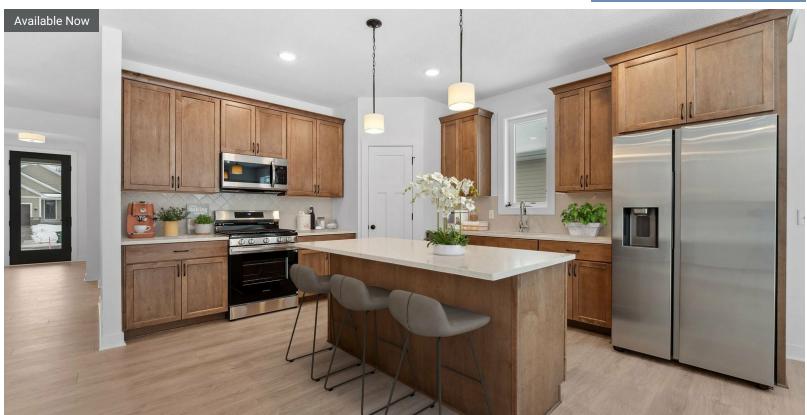

## Step into the Victoria

Our most popular main level living floor plan, The Victoria, has all of the best unique features we offer including tons of glass windows, flooding natural light, extra wide hallways and staircase and high ceilings throughout. The primary suite is notable in this plan with a large walk-in closet connected to the laundry room and mud room all on the main level. Downstairs you can find a large family room and space to make your own!

### **PLAN DETAILS**

3 Bedroom

3 Baths

2 Car Garage

**1** Stories

3,001 Sq.Ft.

All prices, promotions, features, options, amenities, floor plans, elevations, materials and dimensions are subject to change without notice. All information is deemed reliable but not guaranteed. Promotion dollars will be applied toward design studio. Promotionvaries by community. Talk to new home specialist in the community to learn details. Not to be used toward base price of home, seller's credit, closing cost, and lot premium. Offer valid on purchase agreements signed on new builds executed between the dates of December 4, 2020 and December 31, 2020. Call the Online Sales Counselor at 651-333-4181 for more details or visit a New Home Specialist for further details and important legal disclaimers. Void where prohibited by law. Offers, incentives, and sellercontributions are subject to certain terms, conditions, and restrictions. Creative Homes reserves the right to change or withdraw any offer at any time and without notice. Offer may not be redeemed for cash or equivalent. Prices, home-site, and plan availabilities expired expired prices are price marks of Creative Homes service marks or service marks of Creative Homes.