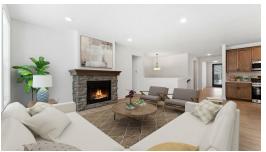

## Step into the Victoria

Our most popular main level living floor plan, The Victoria, has all of the best unique features we offer including tons of glass windows, flooding natural light, extra wide hallways and staircase and high ceilings throughout. The primary suite is notable in this plan with a large walk-in closet connected to the laundry room and mud room all on the main level. Downstairs you can find a large family room and space to make your own!