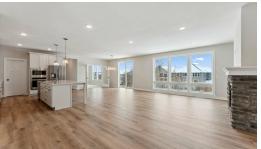

# Step into the Middleton

Step into the Middleton to be greeted by a gorgeous, sunlit foyer. The spacious open layout on the main level comes together with a beautiful kitchen and cozy fireplace. Also notable in this home is the mudroom for its spaciousness and incredible storage. Upstairs you'll find the lovely owners' suite, three more bedrooms, the laundry room, and a loft. The basement includes a family room perfect for entertaining friends and family and another bed and bathroom. Come home to this award-winning floor plan today!