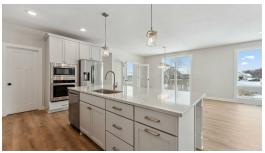

# Step into the Middleton

Step into the Middleton to be greeted by a gorgeous, sunlit foyer. The spacious open layout on the main level comes together with a beautiful kitchen and cozy fireplace. Also notable in this home is the mudroom for its spaciousness and incredible storage. Upstairs you'll find the lovely owners' suite, three more bedrooms, the laundry room, and a loft. The basement includes a family room perfect for entertaining friends and family and another bed and bathroom. Come home to this award-winning floor plan today!