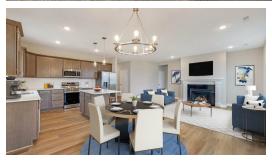

## Step into the Hudson

Move-in Ready! The Hudson is a beautiful rambler style home with unbelievable quality at a great price! This home offers main level living with the primary suite and laundry all on the main along with two more bedrooms. As you enter into the foyer, you are greeted by a bedroom/den, a bathroom, and another bedroom. The kitchen, great room, and dinette come together with tons of natural light and an awesome openness feel. The kitchen includes gorgeous cabinetry, quality appliances, and a large island. This home is a slab on ...