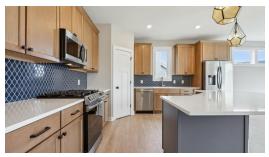

## Step into the Riley

Come home to the Craftsman Riley! A gorgeous rambler style home with incredible natural light coming through large glass windows and an open layout. As you make your way into the foyer, you'll come across a den, bathroom, and a bedroom. The kitchen is the heart of the home with a stunning island, beautiful cabinetry, and a walk-in pantry. The primary suite is also notable in this home with a spacious closet that connects to the laundry room on the main level. Downstairs is a large area to do as ...