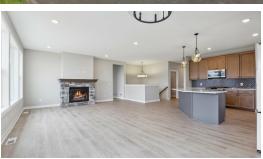

## Step into the Riley

Come home to the Craftsman Riley! A gorgeous rambler style home with incredible natural light coming through large glass windows and an open layout. As you make your way into the foyer, you'll come across a den, bathroom, and a bedroom. The kitchen is the heart of the home with a stunning island, beautiful cabinetry, and a walk-in pantry. The primary suite is also notable in this home with a spacious closet that connects to the laundry room on the main level. Downstairs is a large area to do as ...