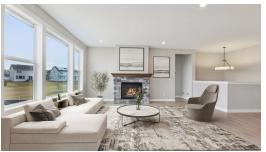

## Step into the Riley

Come home to the Craftsman Riley! A gorgeous rambler style home with incredible natural light coming through large glass windows and an open layout. As you make your way into the foyer, you'll come across a den, bathroom, and a bedroom. The kitchen is the heart of the home with a stunning island, beautiful cabinetry, and a walk-in pantry. The primary suite is also notable in this home with a spacious closet that connects to the laundry room on the main level. Downstairs is a large area to do as ...