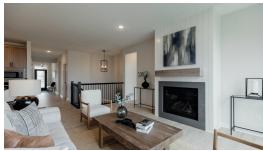

# Step into the Riley

Welcome home to the Riley! A stunning open concept home with everything you need on the main level. Gorgeous large windows with tons of natural light, a charming kitchen, and extra wide staircase. The primary suite has convenient access to the laundry room and mud room through the spacious walk-in closet. The basement is a spacious area to do as you please with this plan.