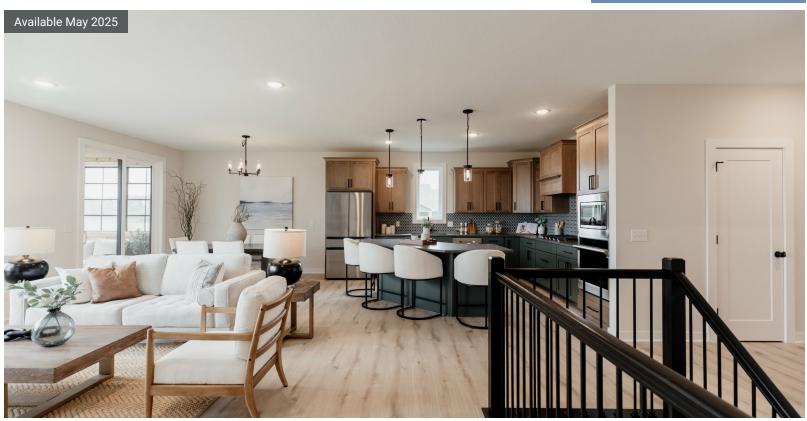

# Step into the Riley

Welcome home to the Riley! A stunning open concept home with everything you need on the main level. Gorgeous large windows with tons of natural light, a charming kitchen, and extra wide staircase. The primary suite has convenient access to the laundry room and mud room through the spacious walk-in closet. The basement is a spacious area to do as you please with this plan.

### 🗎 PLAN DETAILS

= 3 Bedroom

3 Baths

⇒ 3 Car Garage

**1** Stories

3,280 Sq.Ft.