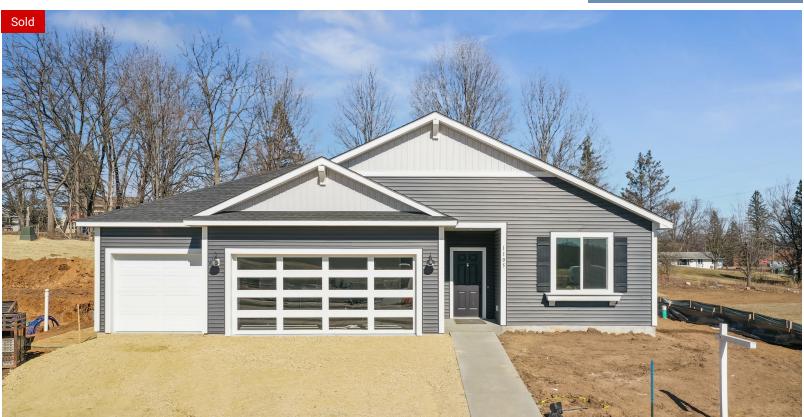

# Step into the Hudson

The Hudson is a beautiful rambler style home with unbelievable quality at a great price! This home offers main level living with the primary suite and laundry all on the main along with two more bedrooms. As you enter into the foyer, you are greeted by a bedroom/den, a bathroom, and another bedroom. The kitchen, great room, and dinette come together with tons of natural light and an awesome openness feel. The kitchen includes gorgeous cabinetry, quality appliances, and a large island. Downstairs has a spacious family room and the ...

### ADDRESS

7461 170th Ave NW Ramsey, MN 55303