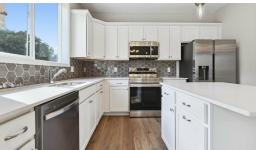

## Step into the Henry

Move-in Ready! The Henry is a lovely single-family home with great quality! Step into the foyer to be greeted by a den and a staircase. As you make your way inside, you'll notice the tons of natural light and the open feel. The kitchen is the heart of the home with a gorgeous island and Samsung appliances. The beautiful primary suite along with three more bedrooms and the laundry room are all upstairs. Downstairs has a spacious family room and is great for entertaining!