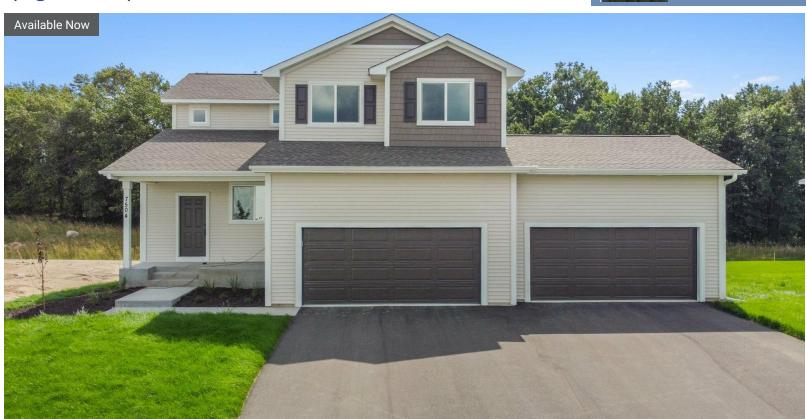

## Step into the Henry

Move-in Ready! The Henry is a lovely single-family home with great quality! Step into the foyer to be greeted by a den and a staircase. As you make your way inside, you'll notice the tons of natural light and the open feel. The kitchen is the heart of the home with a gorgeous island and Samsung appliances. The beautiful primary suite along with three more bedrooms and the laundry room are all upstairs. Downstairs has a spacious family room and is great for entertaining!

### ADDRESS

7504 170th Ave Ramsey, MN 55303

### PRICE

\$519,900