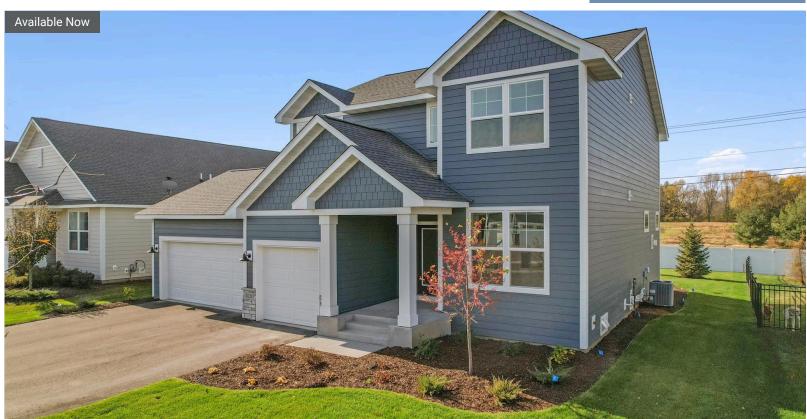

# Step into the Kendall

When you step into the Kendall, you'll be greeted by a den and grandeur staircase. Pass through the foyer where you will find a spacious great room, kitchen and dinette. The gourmet kitchen is the heart of the home with beautiful cabinetry and a gorgeous island. Upstairs, you will find four bedrooms and two bathrooms. Come home to the beautiful Kendall today!

## ADDRESS

10238 Arrowwood Path Woodbury , MN 55129

### PRICE

:h \$679,900

#### PLAN DETAILS

₽ 5 Bedroom

🖴 4 Baths | 1 Half Bath

**H** FLOORPLAN

⇒ 3 Car Garage

2 Stories

F 0.000 0 F

3,328 Sq.Ft.