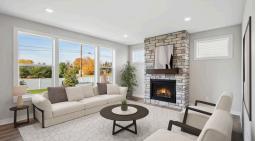

# Step into the Kendall

When you step into the Kendall, you'll be greeted by a den and grandeur staircase. Pass through the foyer where you will find a spacious great room, kitchen and dinette. The gourmet kitchen is the heart of the home with beautiful cabinetry and a gorgeous island. Upstairs, you will find four bedrooms and two bathrooms. Come home to the beautiful Kendall today!