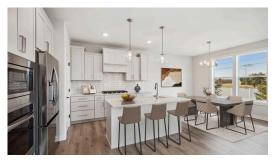

# Step into the Kendall

When you step into the Kendall, you'll be greeted by a den and grandeur staircase. Pass through the foyer where you will find a spacious great room, kitchen and dinette. The gourmet kitchen is the heart of the home with beautiful cabinetry and a gorgeous island. Upstairs, you will find four bedrooms and two bathrooms. Come home to the beautiful Kendall today!