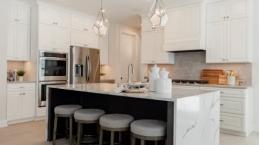

# Step into the Gibson

Our Gibson Model is a beautiful 5BD, 5BTH two-story plan with a large open main floor layout. Entering your home, you'll have a nice den. As you continue into the Great Room and Kitchen, you will notice our solid maple cabinets and Quartz counter tops. Just off the kitchen you have a large mudroom and walk in pantry. The rear of the home has large windows that allow a TON of natural light into your home. Upstairs you'll find 4 bedrooms including your Owner's Suite which also has a large ...