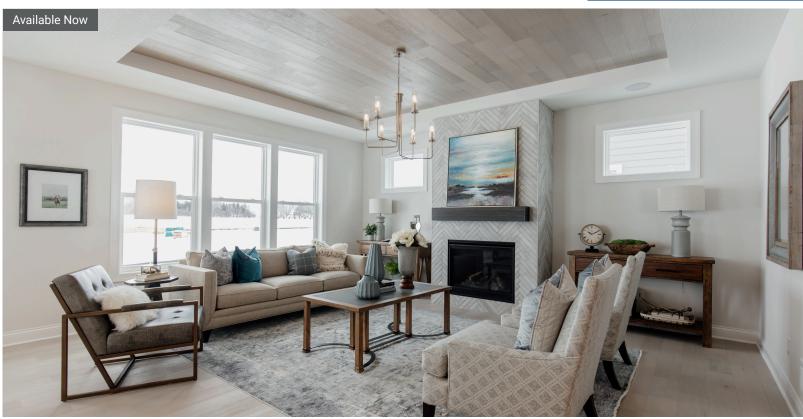

# Step into the Gibson

Our Gibson Model is a beautiful 5BD, 5BTH two-story plan with a large open main floor layout. Entering your home, you'll have a nice den. As you continue into the Great Room and Kitchen, you will notice our solid maple cabinets and Quartz counter tops. Just off the kitchen you have a large mudroom and walk in pantry. The rear of the home has large windows that allow a TON of natural light into your home. Upstairs you'll find 4 bedrooms including your Owner's Suite which also has a large ...