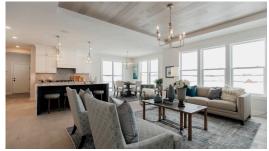

# Step into the Gibson

Our Gibson Model is a beautiful 5BD, 5BTH two-story plan with a large open main floor layout. Entering your home, you'll have a nice den. As you continue into the Great Room and Kitchen, you will notice our solid maple cabinets and Quartz counter tops. Just off the kitchen you have a large mudroom and walk in pantry. The rear of the home has large windows that allow a TON of natural light into your home. Upstairs you'll find 4 bedrooms including your Owner's Suite which also has a large ...