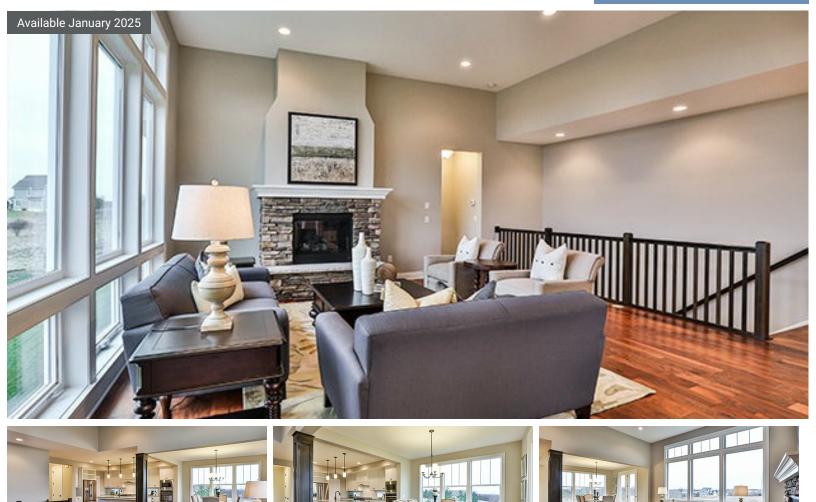

## Step into the Custom

Step into a stunning and spacious rambler! Everything you need is on the main level including a gorgeous primary suite with convenient access to the laundry and mud room. Notable in this home is the beautiful kitchen and screen porch! Located on an awesome cul-desac homesite. Photos are of a similar floor plan of a previously built home. ADDRESS 715 Mount Curve Chase Hudson, WI 54016 PRICE \$999,000