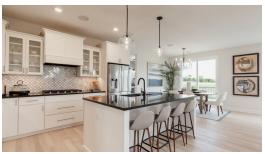

## Step into the Sutherland

Brand-new model home coming to Gloverdale! Be greeted by a den in the front of the home perfect for working from home. As you make your way inside, you'll come across the staircase going up and downstairs. The kitchen, dining, and great room come together with large glass windows and tons of natural light. Upstairs includes four bedrooms with one of those being an awesome owner's suite, two bathrooms, and the laundry room. The basement of this home is incredibly spacious with lots of room to entertain. Also downstairs is ...