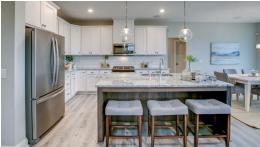

## Step into the Sutherland

Step into the Sutherland! Be greeted by a den in the front of the home perfect for working from home. As you make your way inside, you'll come across the staircase going up and downstairs. The kitchen, dining, and great room come together with large glass windows and tons of natural light. Upstairs includes four bedrooms with one of those being an awesome owner's suite, two bathrooms, and the laundry room. The basement of this home is incredibly spacious with lots of room to entertain.