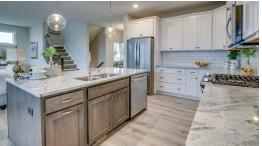

## Step into the Sutherland

Step into the Sutherland! Be greeted by a den in the front of the home perfect for working from home. As you make your way inside, you'll come across the staircase going up and downstairs. The kitchen, dining, and great room come together with large glass windows and tons of natural light. Upstairs includes four bedrooms with one of those being an awesome owner's suite, two bathrooms, and the laundry room. The basement of this home is incredibly spacious with lots of room to entertain.