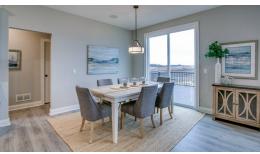

## Step into the Sutherland

Step into the Sutherland! Be greeted by a den in the front of the home perfect for working from home. As you make your way inside, you'll come across the staircase going up and downstairs. The kitchen, dining, and great room come together with large glass windows and tons of natural light. Upstairs includes four bedrooms with one of those being an awesome owner's suite, two bathrooms, and the laundry room. The basement of this home is incredibly spacious with lots of room to entertain.