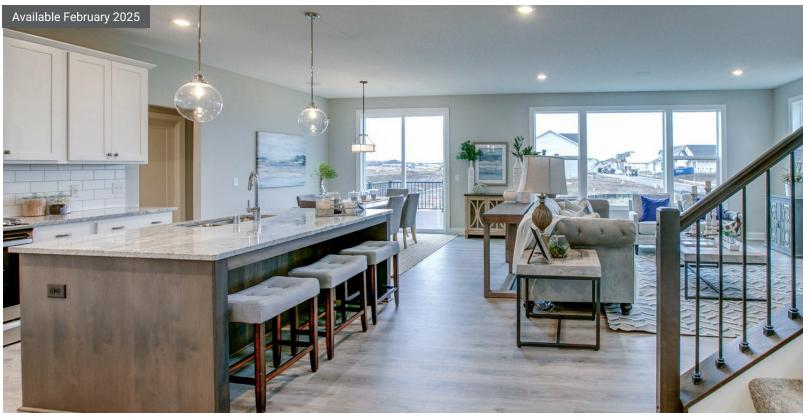

## Step into the Sutherland

Step into the Sutherland! Be greeted by a den in the front of the home perfect for working from home. As you make your way inside, you'll come across the staircase going up and downstairs. The kitchen, dining, and great room come together with large glass windows and tons of natural light. Upstairs includes four bedrooms with one of those being an awesome owner's suite, two bathrooms, and the laundry room. The basement of this home is incredibly spacious with lots of room to entertain.