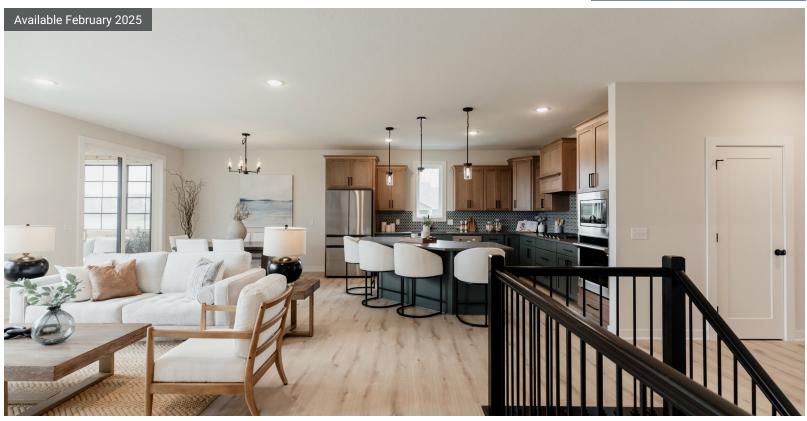

## Step into the Riley

Welcome home to the Riley! A stunning open concept rambler with everything you need on the main level. The primary suite has convenient access to the laundry room and mud room through the spacious walk-in closet. The lower level is a spacious area to entertain! Another bedroom and bathroom are also located on the lower level.