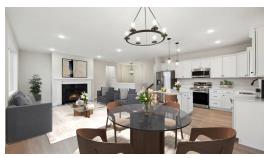

# Step into the Hudson

Come home to the award-winning Hudson! This home offers main level living with the primary suite and laundry all on the main along with two more bedrooms. As you enter into the foyer, you are greeted by a bedroom/den, a bathroom, and another bedroom. The kitchen, great room, and dinette come together with tons of natural light and an awesome openness feel. The kitchen includes gorgeous cabinetry, quality appliances, and a large island. Choose to finish the basement to add a fourth bedroom, another bathroom, and spacious family room.