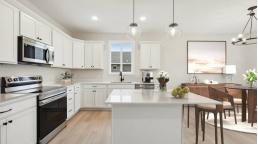

# Step into the Hudson

Come home to the award-winning Hudson! This home offers main level living with the primary suite and laundry all on the main along with two more bedrooms. As you enter into the foyer, you are greeted by a bedroom/den, a bathroom, and another bedroom. The kitchen, great room, and dinette come together with tons of natural light and an awesome openness feel. The kitchen includes gorgeous cabinetry, quality appliances, and a large island. Choose to finish the basement to add a fourth bedroom, another bathroom, and spacious family room.