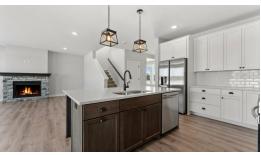

## Step into the Sutherland

Step into the Sutherland! Be greeted by a den in the front of the home perfect for working from home. As you make your way inside, you'll come across the staircase going up and downstairs. The kitchen, dining, and great room come together with large glass windows and tons of natural light. Upstairs includes four bedrooms with one of those being an awesome owner's suite, two bathrooms, and the laundry room. The unfinished basement of this home is incredibly spacious with lots of room to entertain.