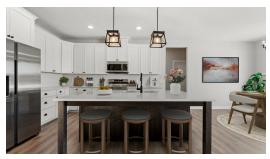

## Step into the Sutherland

Step into the Sutherland! Be greeted by a den in the front of the home perfect for working from home. As you make your way inside, you'll come across the staircase going up and downstairs. The kitchen, dining, and great room come together with large glass windows and tons of natural light. Upstairs includes four bedrooms with one of those being an awesome owner's suite, two bathrooms, and the laundry room. The unfinished basement of this home is incredibly spacious with lots of room to entertain.