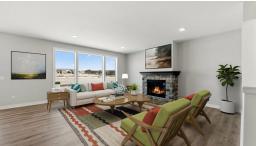

## Step into the Sutherland

Step into the Sutherland! Be greeted by a den in the front of the home perfect for working from home. As you make your way inside, you'll come across the staircase going up and downstairs. The kitchen, dining, and great room come together with large glass windows and tons of natural light. Upstairs includes four bedrooms with one of those being an awesome owner's suite, two bathrooms, and the laundry room. The unfinished basement of this home is incredibly spacious with lots of room to entertain.