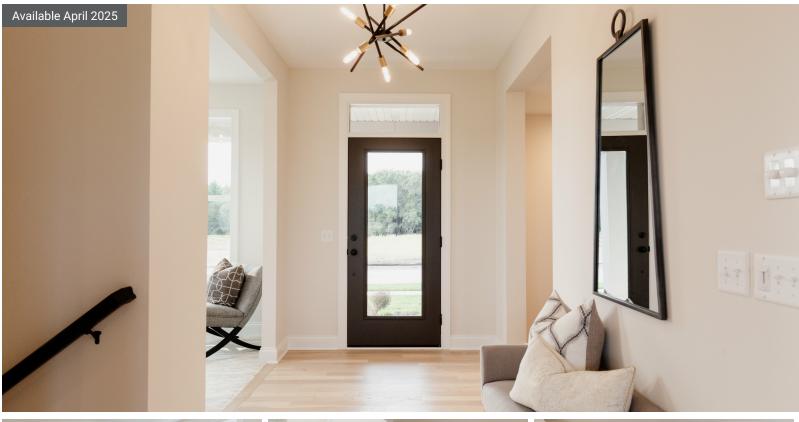

# Step into the Sutherland

Step inside and be greeted by a front den-perfect for a home office or cozy retreat. As you move through the home, you'll find a beautifully designed open staircase leading both up and down. The kitchen, dining, and great room seamlessly flow together, framed by large glass windows that flood the space with natural light. Upstairs, you'll find four bedrooms, including a spacious owner's suite, plus two bathrooms and a convenient laundry room. The expansive basement offers plenty of space for entertaining, along with an additional bedroom and bathroom. Come ...