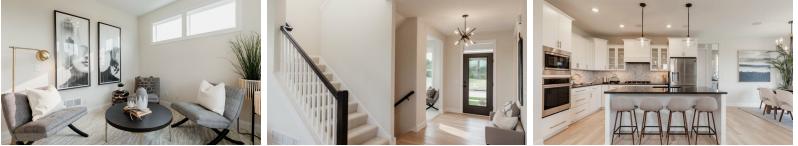

# Step into the Sutherland

Step inside and be greeted by a front den-perfect for a home office or cozy retreat. As you move through the home, you'll find a beautifully designed open staircase leading both up and down. The kitchen, dining, and great room seamlessly flow together, framed by large glass windows that flood the space with natural light. Upstairs, you'll find four bedrooms, including a spacious owner's suite, plus two bathrooms and a convenient laundry room. The expansive basement offers plenty of space for entertaining, along with an additional bedroom and bathroom. Come ...