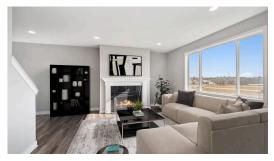

# Step into the Henry

The Henry is a lovely single-family home with great quality! Step into the foyer to be greeted by a den and a staircase. As you make your way inside, you'll notice the tons of natural light and the open feel. The kitchen is the heart of the home with a gorgeous island and Samsung appliances. The beautiful primary suite along with three more bedrooms and the laundry room are all upstairs.