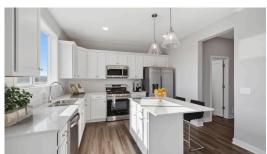

# Step into the Henry

The Henry is a lovely single-family home with great quality! Step into the foyer to be greeted by a den and a staircase. As you make your way inside, you'll notice the tons of natural light and the open feel. The kitchen is the heart of the home with a gorgeous island and Samsung appliances. The beautiful primary suite along with three more bedrooms and the laundry room are all upstairs.