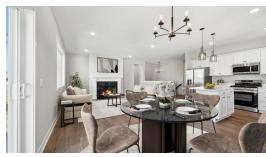

## Step into the Hudson

The Hudson is a beautiful rambler style home with unbelievable quality at a great price! This home offers main level living with the primary suite and laundry all on the main along with two more bedrooms. As you enter into the foyer, you are greeted by a bedroom/den, a bathroom, and another bedroom. The kitchen, great room, and dinette come together with tons of natural light and an awesome openness feel. The kitchen includes gorgeous cabinetry, quality appliances, and a large island. Downstairs has a spacious family room and the ...